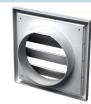

## MV 100 J – basic model with gravity louvre shutters (J)

- Exhaust grille for wall mounting.
- Fitted with louvre shutters for back flow prevention.

### Overall dimensions

| Model       | Dimensions, [mm] |     |    |    |                | A              | <b>-</b> . |
|-------------|------------------|-----|----|----|----------------|----------------|------------|
|             | □В               | □H  | L  | L1 | Flange (D)     | Air pass, [m²] | Fig. no.   |
| MV 100 J    | 154              | 110 | 15 | -  | _              | 0.0096         | 1, 2       |
| MV 100 VJ   | 154              | 110 | 15 | 45 | 100            | 0.0075         | 1, 3       |
| MV 100 VIII | 154              | 110 | 15 | 39 | 100 125 55x110 | 0.0096         | 1 4        |