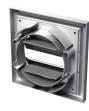

## MV 100 VJ – model with a round flange and gravity louvre shutters (VJ)

- Exhaust grille for wall mounting.
- Fitted with louvre shutters.
- $\bullet$  Fitted with a round connecting flange for connection to Ø 100 mm air duct.

## MV 100 VUJ - model with a multi-section flange and gravity louvre shutters (VUJ)

- Exhaust grille for wall mounting.
- Fitted with louvre shutters.
- Equipped with a connecting multi-section flange for connection to  $\emptyset$  100, 125 mm or 55x110 mm air duct.

### Overall dimensions

| Model       | Dimensions, [mm] |     |    |    |                | A              | <b>-</b> . |
|-------------|------------------|-----|----|----|----------------|----------------|------------|
|             | □В               | □H  | L  | L1 | Flange (D)     | Air pass, [m²] | Fig. no.   |
| MV 100 J    | 154              | 110 | 15 | -  | _              | 0.0096         | 1, 2       |
| MV 100 VJ   | 154              | 110 | 15 | 45 | 100            | 0.0075         | 1, 3       |
| MV 100 VIII | 154              | 110 | 15 | 39 | 100 125 55x110 | 0.0096         | 1 4        |