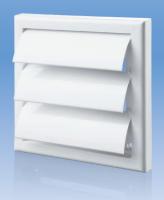

## MV 100 J – basic model with gravity louvre shutters (J)

- Exhaust grille for wall mounting.
- Fitted with louvre shutters for back flow prevention.

### Overall dimensions

| Model       | Dimensions, [mm] |     |    |    |                | A              | <b>-</b> . |
|-------------|------------------|-----|----|----|----------------|----------------|------------|
|             | □В               | □H  | L  | L1 | Flange (D)     | Air pass, [m²] | Fig. no.   |
| MV 100 J    | 154              | 110 | 15 | -  | _              | 0.0096         | 1, 2       |
| MV 100 VJ   | 154              | 110 | 15 | 45 | 100            | 0.0075         | 1, 3       |
| MV 100 VIII | 154              | 110 | 15 | 39 | 100 125 55x110 | 0.0096         | 1 4        |