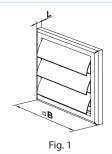

### Overall dimensions

| Model       | Dimensions, [mm] |     |    |    |                | A              | <b>-</b> . |
|-------------|------------------|-----|----|----|----------------|----------------|------------|
|             | □В               | □H  | L  | L1 | Flange (D)     | Air pass, [m²] | Fig. no.   |
| MV 100 J    | 154              | 110 | 15 | -  | _              | 0.0096         | 1, 2       |
| MV 100 VJ   | 154              | 110 | 15 | 45 | 100            | 0.0075         | 1, 3       |
| MV 100 VIII | 154              | 110 | 15 | 39 | 100 125 55x110 | 0.0096         | 1 4        |