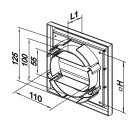

## MV 100 VUJ - model with a multi-section flange and gravity louvre shutters (VUJ)

- Exhaust grille for wall mounting.
- Fitted with louvre shutters.
- Equipped with a connecting multi-section flange for connection to  $\emptyset$  100, 125 mm or 55x110 mm air duct.

### Overall dimensions

| Model       | Dimensions, [mm] |     |    |    |                | A              | <b>-</b> . |
|-------------|------------------|-----|----|----|----------------|----------------|------------|
|             | □В               | □H  | L  | L1 | Flange (D)     | Air pass, [m²] | Fig. no.   |
| MV 100 J    | 154              | 110 | 15 | -  | _              | 0.0096         | 1, 2       |
| MV 100 VJ   | 154              | 110 | 15 | 45 | 100            | 0.0075         | 1, 3       |
| MV 100 VIII | 154              | 110 | 15 | 39 | 100 125 55x110 | 0.0096         | 1 4        |