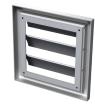

## MV 100 VJ – model with a round flange and gravity louvre shutters (VJ)

- Exhaust grille for wall mounting.
- Fitted with louvre shutters.
- $\bullet$  Fitted with a round connecting flange for connection to Ø 100 mm air duct.

### Overall dimensions

| Model       | Dimensions, [mm] |     |    |    |                | A              | <b>-</b> . |
|-------------|------------------|-----|----|----|----------------|----------------|------------|
|             | □В               | □H  | L  | L1 | Flange (D)     | Air pass, [m²] | Fig. no.   |
| MV 100 J    | 154              | 110 | 15 | -  | _              | 0.0096         | 1, 2       |
| MV 100 VJ   | 154              | 110 | 15 | 45 | 100            | 0.0075         | 1, 3       |
| MV 100 VIII | 154              | 110 | 15 | 39 | 100 125 55x110 | 0.0096         | 1 4        |