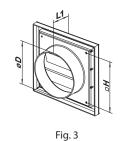

## MV 100 VJ – model with a round flange and gravity louvre shutters (VJ)

- Exhaust grille for wall mounting.
- Fitted with louvre shutters.
- $\bullet$  Fitted with a round connecting flange for connection to Ø 100 mm air duct.

### Overall dimensions

| Model       | Dimensions, [mm] |     |    |    |                | A              | <b>-</b> . |
|-------------|------------------|-----|----|----|----------------|----------------|------------|
|             | □В               | □H  | L  | L1 | Flange (D)     | Air pass, [m²] | Fig. no.   |
| MV 100 J    | 154              | 110 | 15 | -  | _              | 0.0096         | 1, 2       |
| MV 100 VJ   | 154              | 110 | 15 | 45 | 100            | 0.0075         | 1, 3       |
| MV 100 VIII | 154              | 110 | 15 | 39 | 100 125 55x110 | 0.0096         | 1 4        |