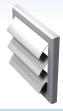

## MV 100 J – basic model with gravity louvre shutters (J)

- Exhaust grille for wall mounting.
- Fitted with louvre shutters for back flow prevention.

### Overall dimensions

| Model       | Dimensions, [mm] |     |    |    |                | A              | <b>-</b> . |
|-------------|------------------|-----|----|----|----------------|----------------|------------|
|             | □В               | □H  | L  | L1 | Flange (D)     | Air pass, [m²] | Fig. no.   |
| MV 100 J    | 154              | 110 | 15 | -  | _              | 0.0096         | 1, 2       |
| MV 100 VJ   | 154              | 110 | 15 | 45 | 100            | 0.0075         | 1, 3       |
| MV 100 VIII | 154              | 110 | 15 | 39 | 100 125 55x110 | 0.0096         | 1 4        |