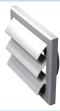

## MV 100 VUJ - model with a multi-section flange and gravity louvre shutters (VUJ)

- Exhaust grille for wall mounting.
- Fitted with louvre shutters.
- Equipped with a connecting multi-section flange for connection to  $\emptyset$  100, 125 mm or 55x110 mm air duct.

### Overall dimensions

| Model       | Dimensions, [mm] |     |    |    |                | A              | <b>-</b> . |
|-------------|------------------|-----|----|----|----------------|----------------|------------|
|             | □В               | □H  | L  | L1 | Flange (D)     | Air pass, [m²] | Fig. no.   |
| MV 100 J    | 154              | 110 | 15 | -  | _              | 0.0096         | 1, 2       |
| MV 100 VJ   | 154              | 110 | 15 | 45 | 100            | 0.0075         | 1, 3       |
| MV 100 VIII | 154              | 110 | 15 | 39 | 100 125 55x110 | 0.0096         | 1 4        |