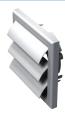

#### Design

- Made of quality and durable plastic.
- Multi-element structure.
- Fitted with louvre shutters for back flow prevention.
- Screw fixing.

## MV 100 J – basic model with gravity louvre shutters (J)

- Exhaust grille for wall mounting.
- Fitted with louvre shutters for back flow prevention.